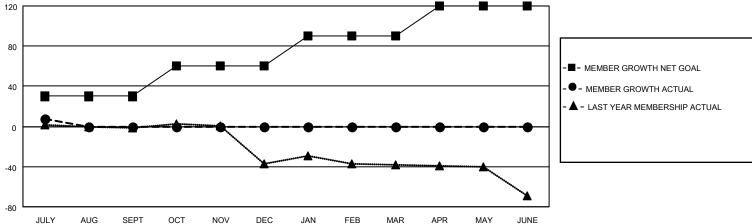

## District 14 T

| Clubs RESULTS FOR 2022-2023 |   |   |   | Members RESULTS FOR 2022-2023 |    |    |   |
|-----------------------------|---|---|---|-------------------------------|----|----|---|
|                             |   |   |   |                               |    |    |   |
| JULY/AUG/SEPT               | 0 | 0 | 0 | JULY/AUG/SEPT                 | 30 | 14 | 4 |
| OCT/NOV/DEC                 | 0 | 0 | 0 | OCT/NOV/DEC                   | 30 | 0  | 0 |
| JAN/FEB/MAR                 | 0 | 0 | 0 | JAN/FEB/MAR                   | 30 | 0  | 0 |
| APR/MAY/JUNE                | 1 | 0 | 0 | APR/MAY/JUNE                  | 30 | 0  | 0 |